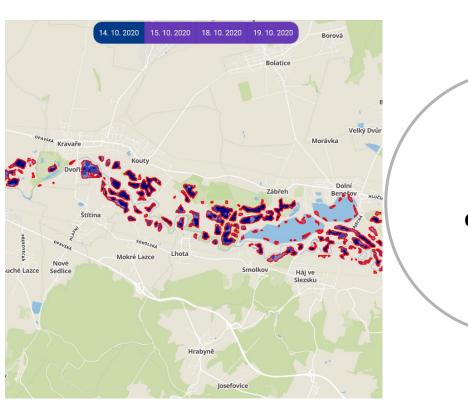

## Earth Observation Automated Monitoring Open Platform - SatSight

- development of cloud-based platform for processing of satellite images automatic monitoring
- development of 4 EO use cases (in the form of plugins) based on Sentinel-1
- use cases validation

# Use cases (analyses) developed by VŠB-TUO

## Use cases (analyses) implemented during the project