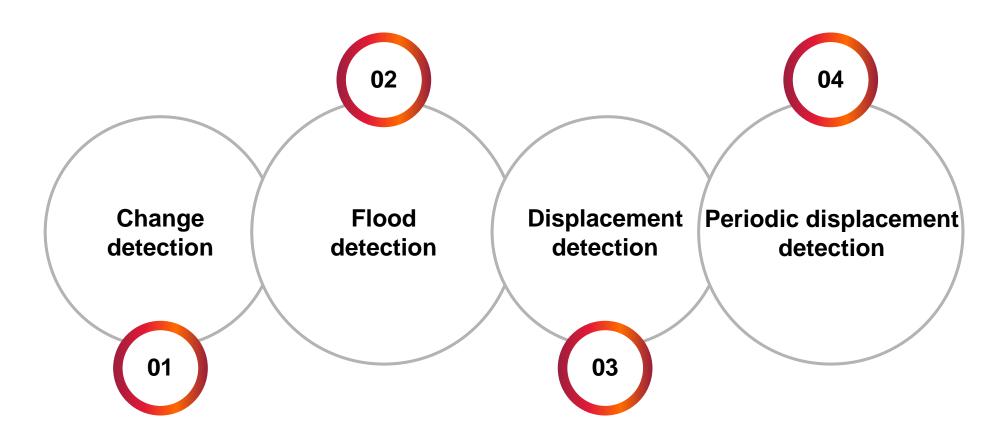

## Earth Observation Automated Monitoring Open Platform - SatSight

- development of cloud-based platform for processing of satellite images automatic monitoring
- development of 4 EO use cases (in the form of plugins) based on Sentinel-1
- use cases validation

# Use cases (analyses) developed by VŠB-TUO

## Use cases (analyses) implemented during the project