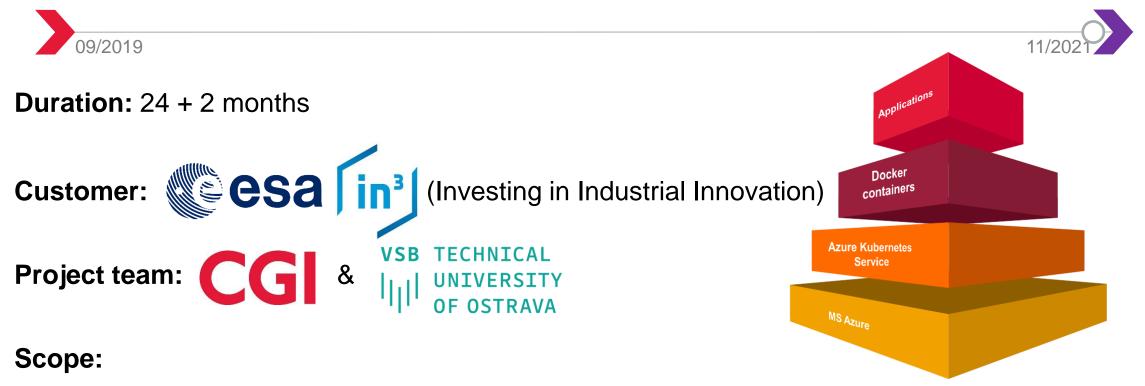

## Earth Observation Automated Monitoring Open Platform - SatSight

- development of cloud-based platform for processing of satellite images automatic monitoring
- development of 4 EO use cases (in the form of plugins) based on Sentinel-1
- use cases validation

#### Scope:

- development of cloud-based platform for processing high-resolution, full-colour EO videos
- development of tools for processing EO videos
  - o cloud removal, extracting frames etc.
- development of EO video analytics
  - vessel identification, vessel counting, motion tracking, creation of 3D models, change detection etc.