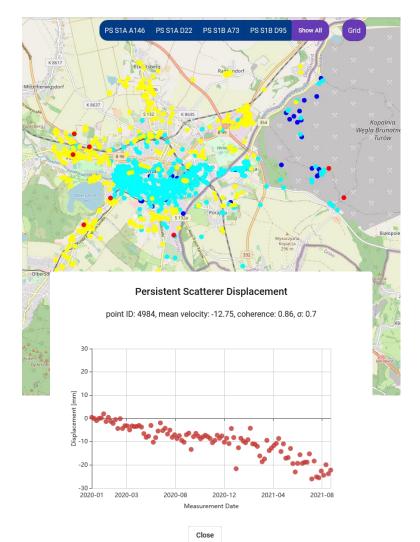

## Earth Observation Automated Monitoring Open Platform - SatSight

- development of cloud-based platform for processing of satellite images automatic monitoring
- development of 4 EO use cases (in the form of plugins) based on Sentinel-1
- use cases validation